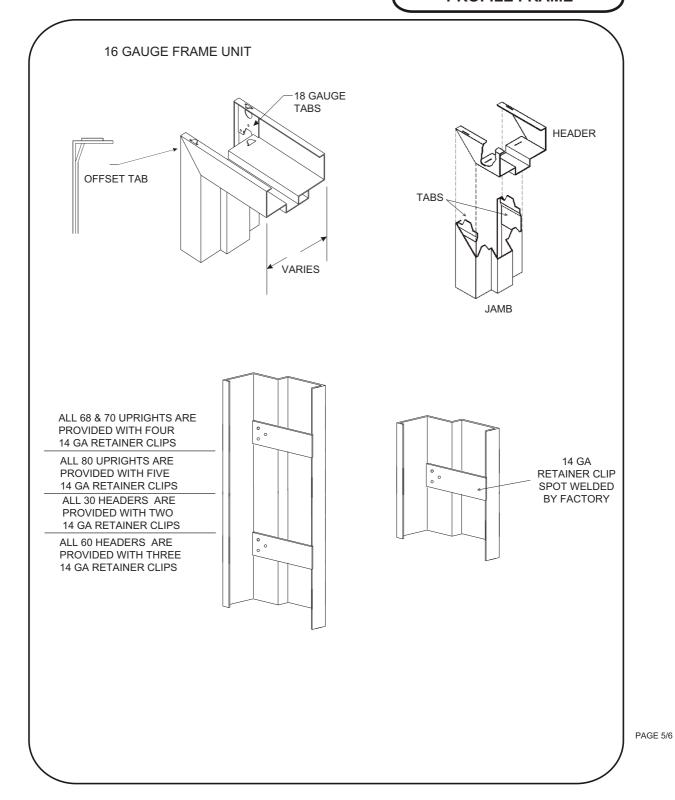

F - 450 - 001 MASONRY MULTI-PROFILE FRAME

### RETAINER CLIPS AND MULTI-PURPOSE ANCHORS PLACEMENT NOTE:

A RETAINER AND A MULTI-PURPOSE ANCHOR MUST BE USED FOR EACH 30 INCHES OF JAMB HEIGHT OR FRACTION THEREOF. ON THE HINGE JAMB, EACH RETAINER AND MULTI-PURPOSE ANCHORS MUST BE LOCATED IMMEDIATELY ABOVE OR BELOW EACH HINGE REINFORCEMENT. ON THE STRIKE JAMB, RETAINERS MULTI-PURPOSE ANCHORS MUST BE LOCATED DIRECTLY OPPOSITE THE RETAINERS AND MULTI-PURPOSE ANCHORS OF THE HINGE JAMB,

MULTI-PURPOSE ANCHORS MUST BE WELDED NO MORE THAN 2 1/4" CL TO CL OVER THE RETAINERS LOCATIONS

PAGE 4/6

Issue Date: July 2009

REVISED: 02/01/200

F - 450 - 001 MASONRY MULTI-PROFILE FRAME

Issue Date: July 2009

F - 450 - 001 MASONRY MULTI-PROFILE FRAME

IT IS THE CUSTOMERS
RESPONSABILITY TO
TAC WELD MULTIPURPOSE ANCHORS TO
BOTH RABBETS IN EACH
UPRIGHT FOR RIGIDITY

IF PROFILE DEPTH
IS LARGER THAN 5 3/4
SNAP TOGHETER AND
INSTALL TWO MULTIPURPOSE ANCHORS TO
BE ABLE TO WELD TO
BOTH RABBETS IN EACH
UPRIGHT FOR RIGIDITY

FOR WOOD STUD: A MINIMUM OF 4 SCREWS, 2 PER SIDE 8D BOX NAILS

FOR METAL STUD: A MINIMUM OF 4 SCREWS , 2 PER SIDE PAN + WASHER HEAD # 8 STEEL SCREW

AFTER DESIRED PROFILE
HAS BEEN ACHIVED IT IS THE
CUSTOMERS
RESPONSABILITY TO TAC
WELD ALL 14 GA RETAINER
CLIPS WITH FOUR 1/4 " TAC
WELDS