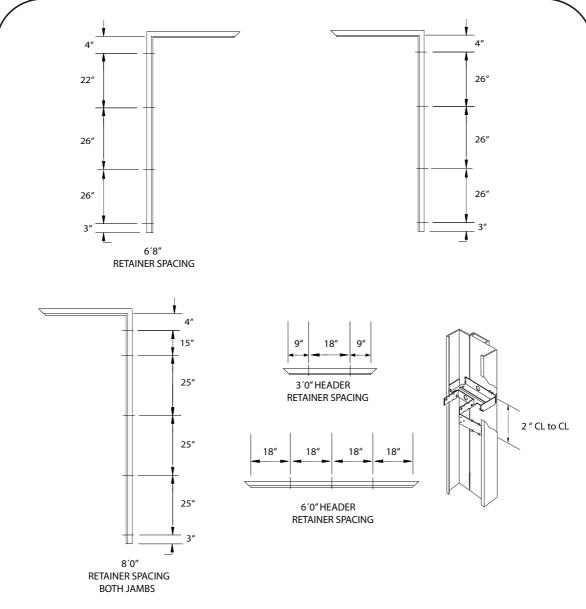

### RETAINER CLIPS AND MULTI-PURPOSE ANCHORS PLACEMENT NOTE:

A RETAINER AND A MULTI-PURPOSE ANCHOR MUST BE USED FOR EACH 30 INCHES OF JAMB HEIGHT OR FRACTION THEREOF. ON THE HINGE JAMB, EACH RETAINER AND MULTI-PURPOSE ANCHORS MUST BE LOCATED IMMEDIATELY ABOVE OR BELOW EACH HINGE REINFORCEMENT. ON THE STRIKE JAMB, RETAINERS MULTI-PURPOSE ANCHORS MUST BE LOCATED DIRECTLY OPPOSITE THE RETAINERS AND MULTI-PURPOSE ANCHORS OF THE HINGE JAMB,

MULTI-PURPOSE ANCHORS MUST BE WELDED NO MORE THAN 2 1/4" CL TO CL OVER THE RETAINERS LOCATIONS

PAGE 4/6

Issue Date: July 2009

REVISED: 02/01/200

F - 450 - 001 MASONRY MULTI-PROFILE FRAME

Issue Date: July 2009