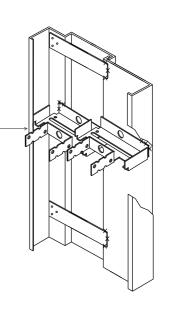

### RETAINER CLIPS AND MULTI-PURPOSE ANCHORS PLACEMENT NOTE:

A RETAINER AND A MULTI-PURPOSE ANCHOR MUST BE USED FOR EACH 30 INCHES OF JAMB HEIGHT OR FRACTION THEREOF. ON THE HINGE JAMB, EACH RETAINER AND MULTI-PURPOSE ANCHORS MUST BE LOCATED IMMEDIATELY ABOVE OR BELOW EACH HINGE REINFORCEMENT. ON THE STRIKE JAMB, RETAINERS MULTI-PURPOSE ANCHORS MUST BE LOCATED DIRECTLY OPPOSITE THE RETAINERS AND MULTI-PURPOSE ANCHORS OF THE HINGE JAMB,

MULTI-PURPOSE ANCHORS MUST BE WELDED NO MORE THAN 2 1/4" CL TO CL OVER THE RETAINERS LOCATIONS

PAGE 4/6

Issue Date: July 2009

REVISED: 02/01/200

F - 450 - 001 MASONRY MULTI-PROFILE FRAME

Issue Date: July 2009

F - 450 - 001 MASONRY MULTI-PROFILE FRAME

IT IS THE CUSTOMERS
RESPONSABILITY TO
TAC WELD MULTIPURPOSE ANCHORS TO
BOTH RABBETS IN EACH
UPRIGHT FOR RIGIDITY

IF PROFILE DEPTH
IS LARGER THAN 5 3/4
SNAP TOGHETER AND
INSTALL TWO MULTIPURPOSE ANCHORS TO
BE ABLE TO WELD TO
BOTH RABBETS IN EACH
UPRIGHT FOR RIGIDITY

FOR WOOD STUD: A MINIMUM OF 4 SCREWS, 2 PER SIDE 8D BOX NAILS

FOR METAL STUD: A MINIMUM OF 4 SCREWS , 2 PER SIDE PAN + WASHER HEAD # 8 STEEL SCREW

AFTER DESIRED PROFILE
HAS BEEN ACHIVED IT IS THE
CUSTOMERS
RESPONSABILITY TO TAC
WELD ALL 14 GA RETAINER
CLIPS WITH FOUR 1/4 " TAC
WELDS