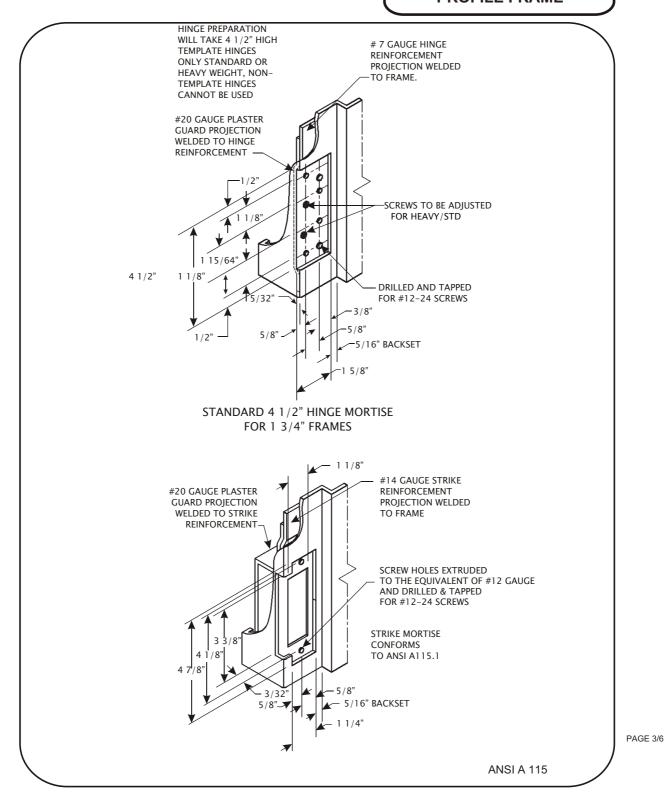

FOR WOOD STUD: A MINIMUM OF 4 SCREWS, 2 PER SIDE 8D BOX NAILS

FOR METAL STUD: A MINIMUM OF 4 SCREWS , 2 PER SIDE PAN + WASHER HEAD # 8 STEEL SCREW

AFTER DESIRED PROFILE
HAS BEEN ACHIVED IT IS THE
CUSTOMERS
RESPONSABILITY TO TAC
WELD ALL 14 GA RETAINER
CLIPS WITH FOUR 1/4 " TAC
WELDS