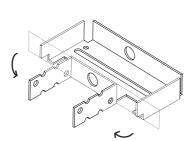

#### NOTE:

MULTI-PURPOSE ANCHORS MUST ALWAYS BE WELDED IN. IF ANOTHER ANCHOR TYPE SUCH AS MASONRY "T" MASONRY WIRE OR EXISTING WALL ANCHOR IS REQUIRED EITHER BEND OR REMOVE THE STRAPS ON THE MULTI-PURPOSE ANCHORS.

#### 1.- FORM STRAPS TO FIT STUD

OPTIONAL: STEEL STUD ANCHOR 16 GA REINFORCEMENT CAN BE USE INSTED THE MULTI-PUPOSE ANCHOR.

PAGE 6/6

Issue Date: July 2009

REVISED: 02/01/2009