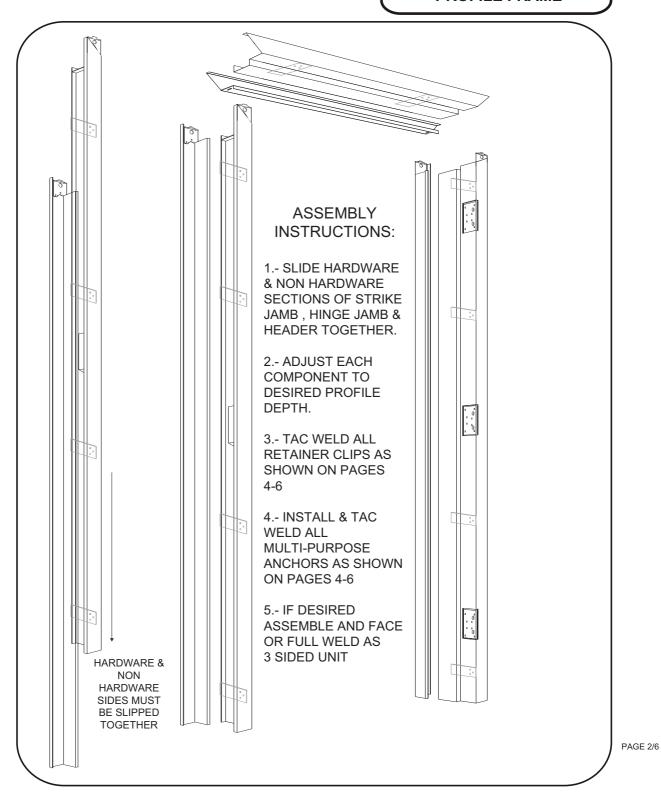

F - 450 - 001 MASONRY MULTI-PROFILE FRAME



Issue Date: July 2009



PAGE 1/6

F - 450 - 001 MASONRY MULTI-PROFILE FRAME



Issue Date: July 2009

REVISED: 02/01/2009



F - 450 - 001 MASONRY MULTI-PROFILE FRAME



Issue Date: July 2009



F - 450 - 001 MASONRY MULTI-PROFILE FRAME



### RETAINER CLIPS AND MULTI-PURPOSE ANCHORS PLACEMENT NOTE:

A RETAINER AND A MULTI-PURPOSE ANCHOR MUST BE USED FOR EACH 30 INCHES OF JAMB HEIGHT OR FRACTION THEREOF. ON THE HINGE JAMB, EACH RETAINER AND MULTI-PURPOSE ANCHORS MUST BE LOCATED IMMEDIATELY ABOVE OR BELOW EACH HINGE REINFORCEMENT. ON THE STRIKE JAMB, RETAINERS MULTI-PURPOSE ANCHORS MUST BE LOCATED DIRECTLY OPPOSITE THE RETAINERS AND MULTI-PURPOSE ANCHORS OF THE HINGE JAMB,

MULTI-PURPOSE ANCHORS MUST BE WELDED NO MORE THAN 2 1/4" CL TO CL OVER THE RETAINERS LOCATIONS

PAGE 4/6

Issue Date: July 2009

REVISED: 02/01/200



F - 450 - 001 MASONRY MULTI-PROFILE FRAME