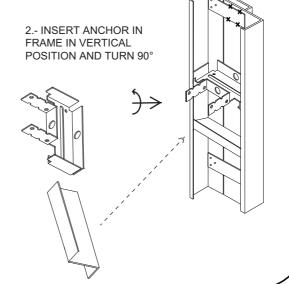

#### NOTE:

MULTI-PURPOSE ANCHORS MUST ALWAYS BE WELDED IN. IF ANOTHER ANCHOR TYPE SUCH AS MASONRY "T" MASONRY WIRE OR EXISTING WALL ANCHOR IS REQUIRED EITHER BEND OR REMOVE THE STRAPS ON THE MULTI-PURPOSE ANCHORS.

#### 1.- FORM STRAPS TO FIT STUD

OPTIONAL: STEEL STUD ANCHOR 16 GA REINFORCEMENT CAN BE USE INSTED THE MULTI-PUPOSE ANCHOR.

PAGE 6/6

Issue Date: July 2009

REVISED: 02/01/2009