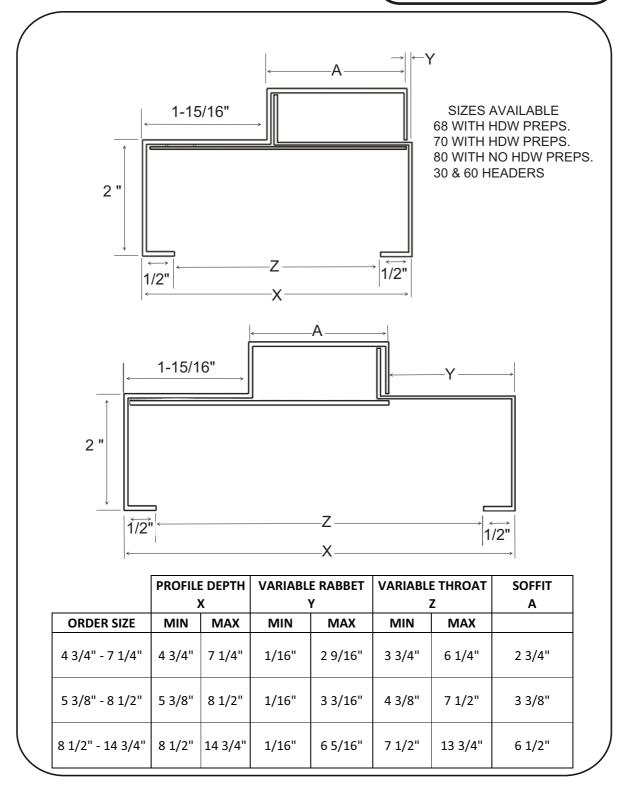

F - 450 - 001 MASONRY MULTI-PROFILE FRAME

Issue Date: July 2009

PAGE 1/6

F - 450 - 001 MASONRY MULTI-PROFILE FRAME

Issue Date: July 2009

REVISED: 02/01/2009

F - 450 - 001 MASONRY MULTI-PROFILE FRAME

Issue Date: July 2009